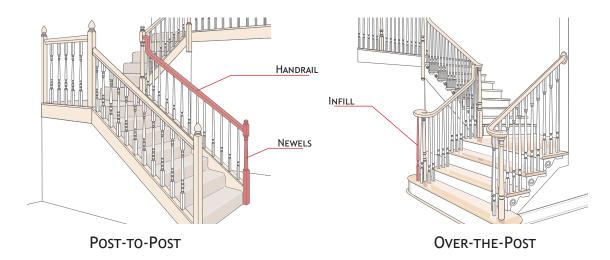

Start mocking up the layout of your desired stair system by follow the steps below. Be sure to grab a copy of our *Stair Parts - Stock Product Catalog* or check out *bayerbuilt.com*.

|                       |                                                                                                                                                                         | SPECIES | FINISH TYPE & COLOR | Product Number |
|-----------------------|-------------------------------------------------------------------------------------------------------------------------------------------------------------------------|---------|---------------------|----------------|
|                       |                                                                                                                                                                         | ex. Oak | ex. Stain - Clear   | ex. 6010       |
| STEP 1 : APPLICATION  | Post-to-Post or Over-the-Post                                                                                                                                           |         |                     |                |
| STEP 2 : HANDRAIL     |                                                                                                                                                                         |         |                     | 6              |
| STEP 3: INFILL OPTION | Iron Balusters                                                                                                                                                          |         |                     | F              |
|                       | Optional Additional Baluster Style 2                                                                                                                                    |         |                     | F              |
|                       | Optional Additional Baluster Style 3                                                                                                                                    |         |                     | F              |
|                       | Wood Balusters                                                                                                                                                          |         |                     | 5              |
|                       | Optional Additional Baluster Style 2                                                                                                                                    |         |                     | 5              |
|                       | Optional Additional Baluster Style 3                                                                                                                                    |         |                     | 5              |
| STEP 4: NEWEL OPTION  | Newel or Box Newel                                                                                                                                                      |         |                     | 4              |
| STEP 5 : INSTALLER    | GET IN CONTACT WITH YOUR INSTALLER selection(s), additional parts/components no point, we recommend contacting your local installer to verify. (ex. Shoe Rail, Treads & |         |                     |                |